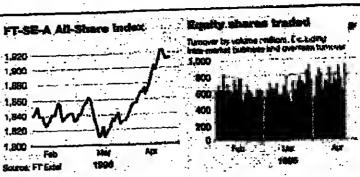

Tobacco and financial ser-

vices giant BAT Industries fell

back after a cautious annual

meeting statement. The stock

was trailing by 16 at one stage

months, advanced 8 to 270p.

early next month.

good news on Gates Rubber.

to 0.6 per cent rise, was initially seen as bearish, but quickly gave rise to the view that evidence of a slowdown in the economy could provide the chancellor of the exchequer with more ammunition to reduce domestic interest rates.

After briefly moving into positive ground in mid-morning, the Footsie drifted off again before rallying towards the close of trading.

ICI was the Footsie's poorest performer after warning of lower secand-quarter profits. Of the upside performers, Credit Lyonnais Laing was behind a strong showing by some of the conglomerates, espe-





### **Power** bid talk returns

Regional electricity stocks shook off Wednesday's gloom as bid speculation once again returned to the sector, sending the shares sharply forward.

Both Midlands Electricity and Southern Electric, whose predators PowerGen and National Power were this week prevented from acquiring them, were once again being tipped as likely candidates for a takeover, though this time from the US.

Shares in Midlands jumped 17 to 388p during trade of 4.9m, while those in Southern Electric put on 11 at 835p on turn-

Among the generators, National Power was a late afternoon talking point on speculation that Southern Co. the US utility that has already declared its interest in the UK group, was about to launch a bid. This helped the group's shares claw back part of an earlie